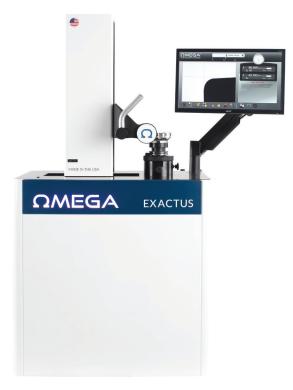

# Ω EXACTUS

Easy to use, accurate, and robust. The Exactus line can transform your production efficiency from good to world class.

# **FEATURES**

Precision ground taper 50 spindle

Adapters available for all tool holding

1 micron concentricity

Vacuum clamping

Shop floor ready full size freestanding machine

Laser Location finder

LED ring-light for tool inspection

Robust easy to use control interface

Pearlitic cast iron construction with our proprietary SYMMETRY design

Instantly finds tool geometries

Theoretical intersection points

Fixed or Dynamic cross-hairs

21.5" LCD touchscreen control