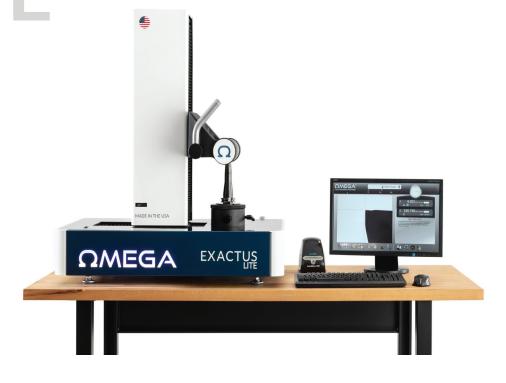

# EXACTUS

Need accurate measurements but tight on space? The Exactus Lite tabletop machine is your answer.

# **FEATURES**

Precision ground taper 50 spindle

Adapters available for all tool holding types

1 micron concentricity

Vacuum clamping

Shop floor ready

Laser Location finder

LED ring-light for tool inspection

Robust easy to use control interface

Pearlitic cast iron construction with our proprietary SYMMETRY design

Instantly finds tool geometries

Theoretical intersection points

Fixed or Dynamic cross-hairs

21.5" LCD touchscreen control