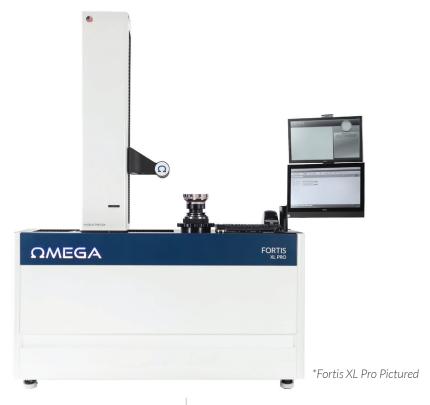

# PI FORTIS XL

The FORTIS-XL can handle heights and diameters up to 1000mm and with a 1000lb spindle capacity it can measure any tool in your arsenal.

# **FEATURES**

600+ lb/ft universal power clamping spindle with interchangeable cartridge system to work with any tool holding type

Integrated spindle brake and 360° indexing

Simple to use 3D VCD with programmable smart buttons

1µ repeatable measuring

Shop floor ready, full size freestanding machine

Spindle weight capacity of over 1000 lbs

Laser Location finder

LED ring-light for tool inspection

Robust easy to use control interface

Pearlitic cast iron construction with our proprietary SYMMETRY design

Instantly finds tool geometries

Theoretical intersection points

Fixed or Dynamic crosshairs

21.5" LCD touchscreen control

21.5" tool window monitor

70x Magnification lens

\*Shown with optional casters