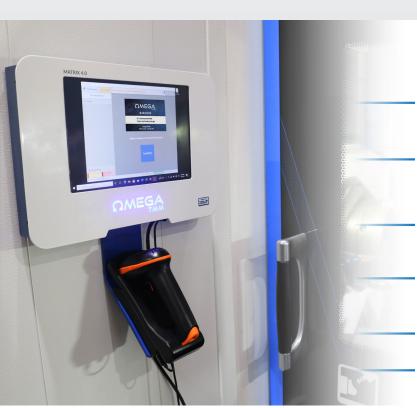

## **MATRIX 4.0**

## **HUB OF INNOVATION**

Simplifies the process by making it operator independent

**Measure Tool** 

Scan Matrix Code

Place tool in CNC

Capture Tool Data and Print Matrix Code Optional Hands-Free Scanning

Ready to Use

#### **2D Matrix Scanning**

- Powered by Caron Engineering Tool Connect
- Full service provided by our team of certified technicians