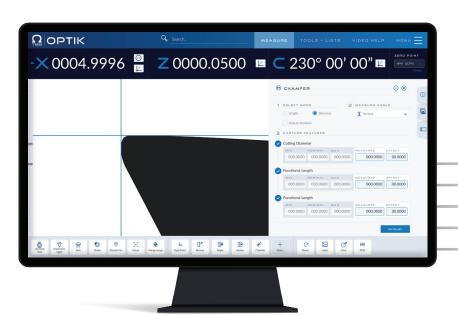

### **OPTIK ADVANTAGES**

Optik uses the latest technologies, with modularity of features and a sleek, modernized user interface all on one screen. Easier to train, easier to learn, uniform across different machines.

FAST USER-FRIENDLY SCALABLE SECURE VIBRANT

Mechanical components move at your fingertips

Efficient and accurate built-in routines

Capture X, Z, radii and angles in real time

Data is sent to RFID systems and machine controls

# **INTUITIVE & RELIABLE CUSTOMIZABLE ROUTINES**

Optik is adaptable to integrate with any third party software. Easy drag & drop features with powerful best in breed tool measuring software across all presetter models.